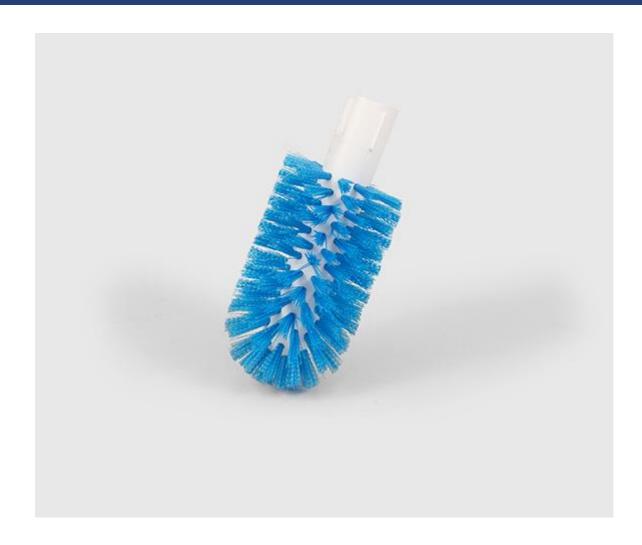

## Medium 175 x 75mmø Plastic Core Tube Brush - Blue

SKU: B1529/75B

804548002973

| Product Details          |                     |
|--------------------------|---------------------|
| Colour                   | Blue                |
| Bristle Stiffness        | Medium              |
| Stock Material           | Polypropylene       |
| Fill Material            | Polyester - Crimped |
| Product Length (mm)      | 190                 |
| Product Width (mm)       | 76                  |
| Product Height (mm)      | 76                  |
| Product Weight (kg)      | 0.1189999999999999  |
| Trim Length              | 26                  |
| Country of Origin        | GREAT BRITAIN       |
| UK Regulation Compliance |                     |
| Resin Set                |                     |
| Metal Detectable         |                     |
| Antimicrobial            |                     |