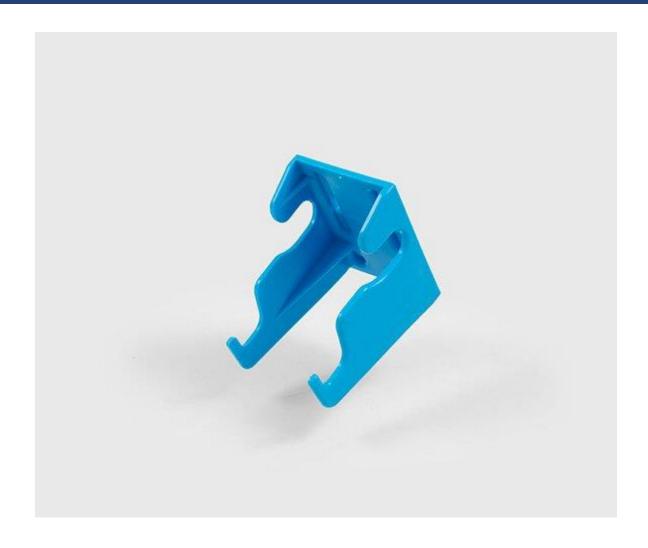

## 120mm Wall Bracket - Blue

SKU: HH2B 804548011531

Plastic wall bracket for both hanging up the HH1 at 90° to the wall for use if desired, or flat against the wall for storage, or for storing the MBK15 bucket. Approximate dimensions, 83mm wide x 108mm deep x 121mm out. Keyhole slots allow easy installation and removal. Fixing screws are not included.